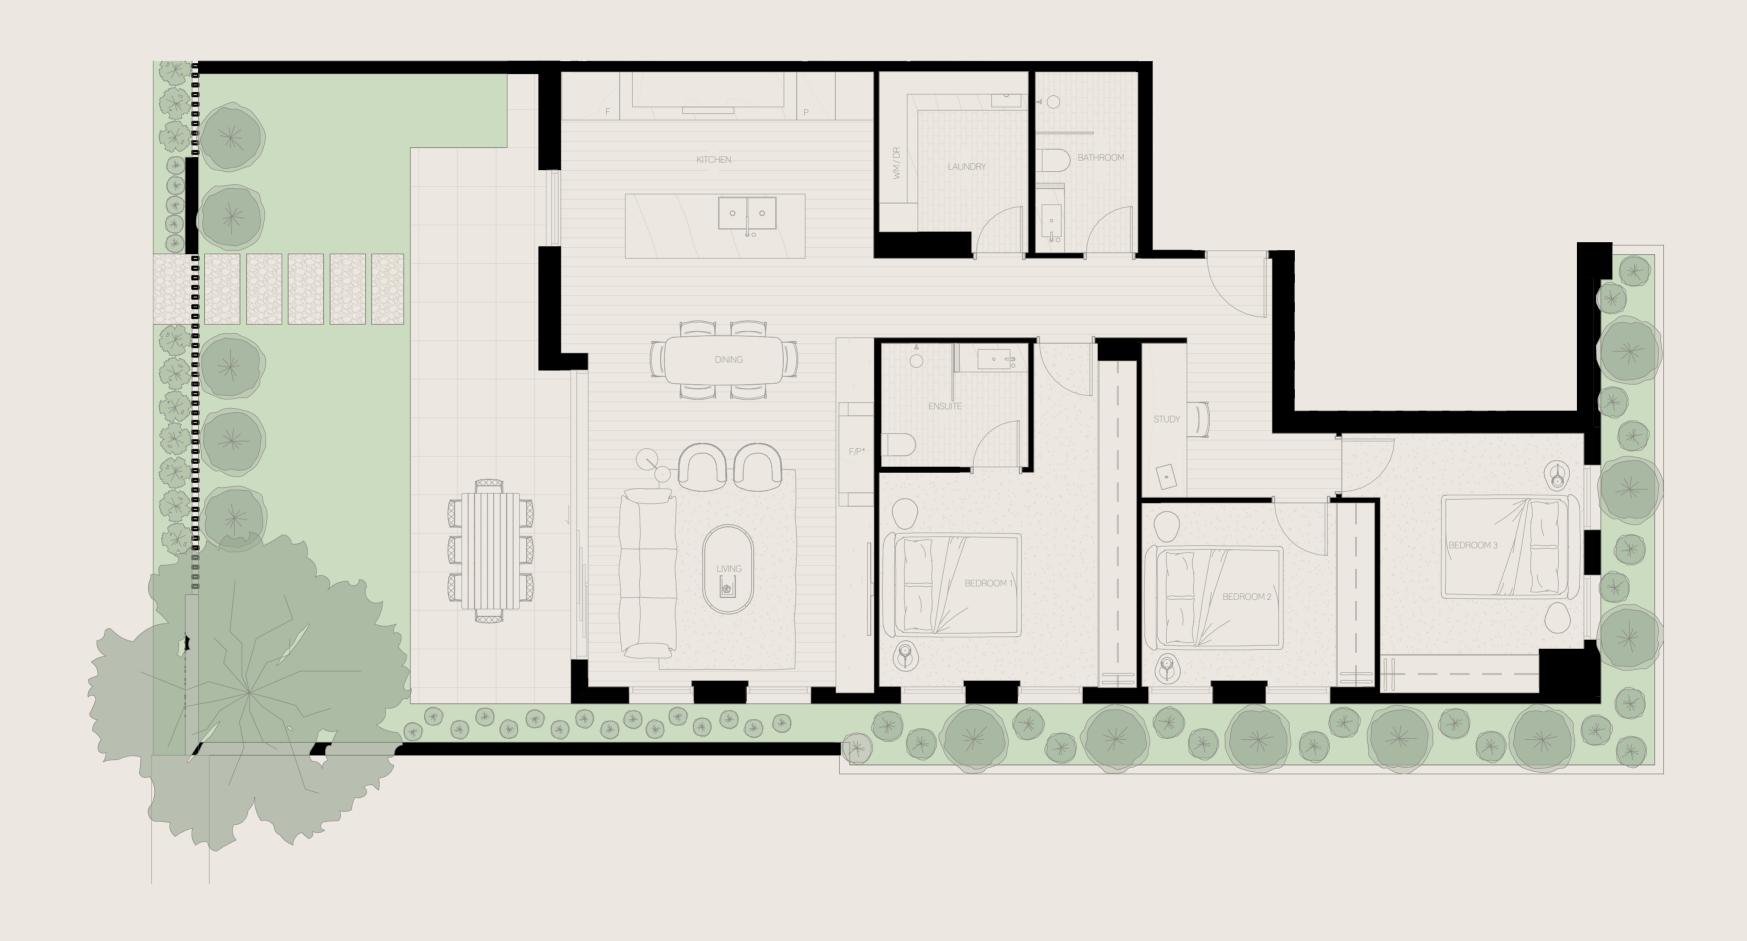

APT G.01 Bedroom 3
Bathroom 2
Study 1
Car Space 2

Internal Area m<sup>2</sup> 126.8
Terrace Area m<sup>2</sup> 64.2
Total Area m<sup>2</sup> 191

1 2 3

## \* FP - Optional Fireplace

Note: All information relating to this property contained within this document is subject to change prior to completion. Intending purchases should refer to the Contract of Sale and satisfy themselves as to the accuracy of all information given by making own inspections, searchisms inquiries and advises or as is otherwise necessary. All finishes, photographs and artist impressions and indicative only. All of the above items may be substituted with an item of equivalent standard and finish. All areas are measured in accordance with the Property Council of Australia Method of Measurement for Residential Property and may take into account areas that fall outside of the boundary of the Property which is defined in the Plan of Subdivision. Therefore, the total area or floor space of the Property as described in the Plan of Subdivision may be smaller than the measurements, which were calculated using the Property Council of Australia Method of Measurement for Residential Property, may indicate.